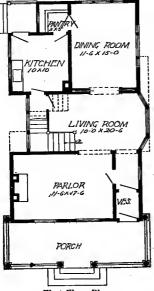

Design No. 2003

First Floor Plan

Second Floor Plan

#### Size: Width, 19 feet 10 inches; length, 38 feet, exclusive of porches

Blue prints consist of basement plan; first and second floor plans; front, two side elevations; wall sections and all necessary interior details. Specifications consist of about twenty pages of typewritten matter.

Full and complete working plans and specifications of this house will be furnished for \$5.00. Cost of this house is from about \$2,550,00 to about \$2,800.00, according to the locality in which it is built.